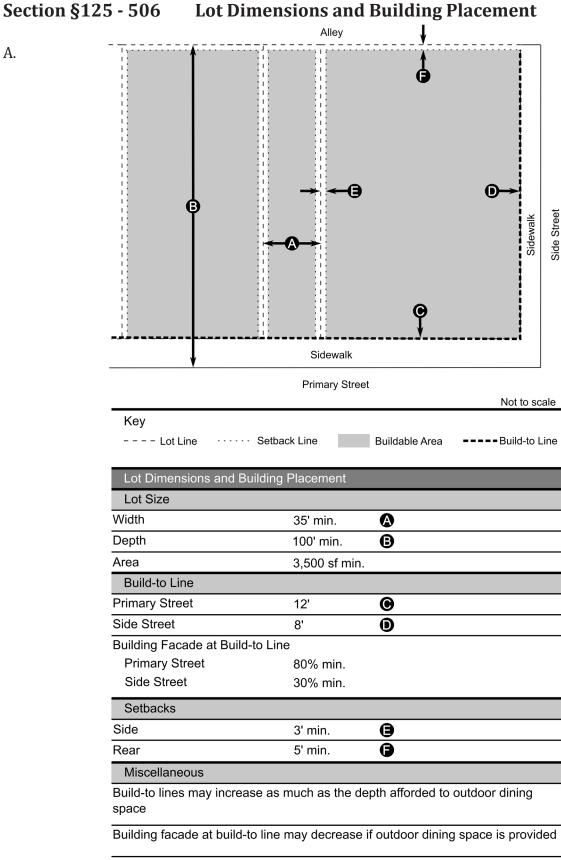

## Section §125 - 501 Purpose Statement

- A. Town Center Zone consists of a higher density, mixed use pattern of development. It has a narrower range of building types and more shallow setbacks than the Neighborhood Zone. The Town Center Zone is a higher intensity development pattern, at an increment higher than the Neighborhood Zone. Building heights increase to a two story minimum and maximum of five stories. Lot coverages increase to roughly 80%. Lots remain similarly sized as the Neighborhood Zone, but are more likely to be aggregated to compose commercial blocks of continuous retail and office uses with residential on the upper floors.
- B. Owing to the increase in height, predominant land uses consist of a roughly even mix of residential and non-residential uses. Retail and office uses become more pronounced, especially at ground and second floors.
- C. Residential buildings consist of fourplex houses, townhouses, courtyard apartments, stacked units low rise, and stacked units medium rise.
- D. Non-residential buildings include storefronts, commercial block low rise, and commercial block medium rise.
- E. Allowable civic spaces include parks, plazas and squares. Allowable civic and institutional buildings include government offices, libraries, museums, churches, hospitals, and schools.
- F. People are able to get around by car, but walking, biking and transit are more attractive choices, as the public realm prioritizes those modes.
- G. On-street parking is available and is more likely to be used than in the Neighborhood Zone, especially for office and retail customers. Off-street parking is accessible via rear alleys.