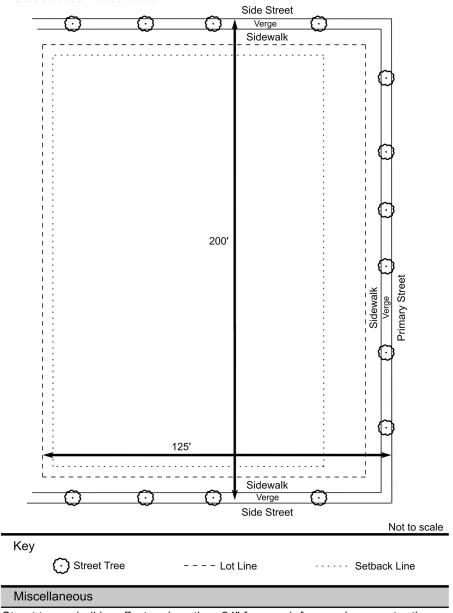

## Section §125 - 301 Trash, Recycling, and Outdoor Storage Areas

- A. Trash and Recycling Areas Location
  - 1. All trash and recycling areas shall be located within the areas designated as parking areas in a given zoning district.
  - 2. In zoning districts where there are no areas designated as parking areas, all trash and recycling receptacles, bins, and dumpsters shall be a minimum of thirty (30) feet from primary and side streets.
- B. All trash and recycling receptacles, bins, and dumpsters shall be screened from view at all streets for any building exceeding four (4) dwelling units per parcel, mixed use, commercial, civic/institutional, or industrial use or building by:
  - 1. A fence or wall that is four (4) feet tall and of sufficient width to screen the entirety of trash and recycling areas, or
  - 2. A continuous planting of evergreen shrubs and/or grasses to form an opaque, year-round visual screen that is four (4) feet tall and of sufficient bulk to effectively screen the entirety of trash and recycling areas.
  - 3. Exceptions to the above standards include:
    - a) Receptacles and bins that are placed curbside for pickup within 24 hours of scheduled pickup.
    - b) Trash and recycling receptacles, bins, and dumpsters that are used in the regular course of building rehabilitation or construction. Such exceptions must occur coincident to work that has been permitted under the building code.
- C. Outdoor storage of materials and supplies of an incidental or occasional nature are permitted.
- D. Outdoor storage of materials and supplies of an ongoing and regular nature is permitted under the following conditions:
  - 1. Storage areas are within the parking area as designated within each zoning district
  - 2. Storage areas are screened by a fence or wall that is four (4) feet tall and of sufficient width to screen the entirety of storage areas or by a continuous planting of evergreen shrubs and/or grasses to form an opaque, year-round visual screen that is four (4) feet tall and of sufficient bulk to effectively screen the entirety of storage areas.

## Section §125 - 302 Fences and Walls

- A. A zoning permit must be obtained from the zoning officer to install a fence or wall. A permit application must include a plan showing the specific location, material, type, and height of the proposed fence or wall.
- B. Fences or walls taller than three (3) feet shall not be erected between a build-to line or front setback line and the front lot line.
- C. Fences and walls taller than three (3) feet may be erected at the build-to line or front setback line.
- D. Fences and walls intended to be erected on lot lines shall be accompanied by an easement agreement executed by both property owners, which provides for maintenance, and recorded in the Westmoreland County Office of the Recorder of Deeds. Said easement agreement shall accompany the fence permit.
- E. No fence or wall shall be constructed or maintained where traffic visibility or pedestrian circulation will be impeded.
- F. No fence or wall may be constructed in a right-of-way.
- G. Every fence or wall that creates a wholly enclosed area and adjoins a sidewalk or street shall include a gate or other opening to provide access to the street. Gates shall open inward and not obstruct the sidewalk.
- H. All fences and walls shall be constructed with a finished side facing outward from the property. The posts and support beams shall be on the inside or shall be designed as an integral part of the finished surface, so the appearance is the same inside and out. No barbed wire, razor wire, electrified, concertina or similar security fences are permitted except in the Rural and Special District zoning districts.
- I. Any proposal for fence(s) or wall(s) that does not meet the standards of this Section may be approved by variance, which may involve consideration of, but not limited to, unusual conditions of topography or existing built structures, noise, light, building placement, or special needs of the occupants.