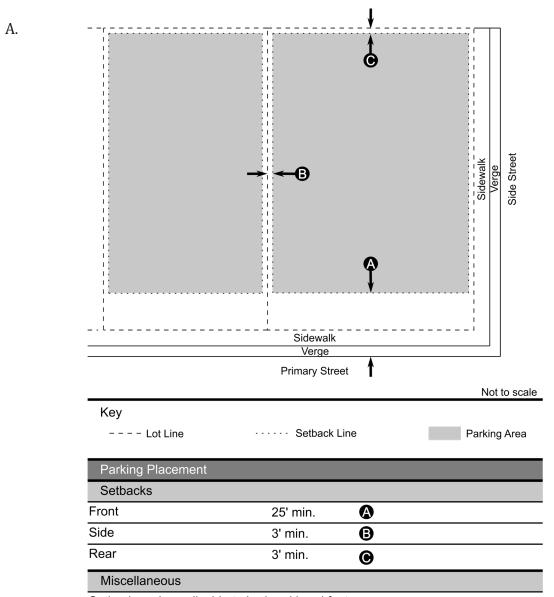

## Section §125 - 501 Purpose Statement

- A. Town Center Zone consists of a higher density, mixed use pattern of development. It has a narrower range of building types and more shallow setbacks than the Neighborhood Zone. The Town Center Zone is a higher intensity development pattern, at an increment higher than the Neighborhood Zone. Building heights increase to a two story minimum and maximum of five stories. Lot coverages increase to roughly 80%. Lots remain similarly sized as the Neighborhood Zone, but are more likely to be aggregated to compose commercial blocks of continuous retail and office uses with residential on the upper floors.
- B. Owing to the increase in height, predominant land uses consist of a roughly even mix of residential and non-residential uses. Retail and office uses become more pronounced, especially at ground and second floors.
- C. Residential buildings consist of fourplex houses, townhouses, courtyard apartments, stacked units low rise, and stacked units medium rise.
- D. Non-residential buildings include storefronts, commercial block low rise, and commercial block medium rise.
- E. Allowable civic spaces include parks, plazas and squares. Allowable civic and institutional buildings include government offices, libraries, museums, churches, hospitals, and schools.
- F. People are able to get around by car, but walking, biking and transit are more attractive choices, as the public realm prioritizes those modes.
- G. On-street parking is available and is more likely to be used than in the Neighborhood Zone, especially for office and retail customers. Off-street parking is accessible via rear alleys.