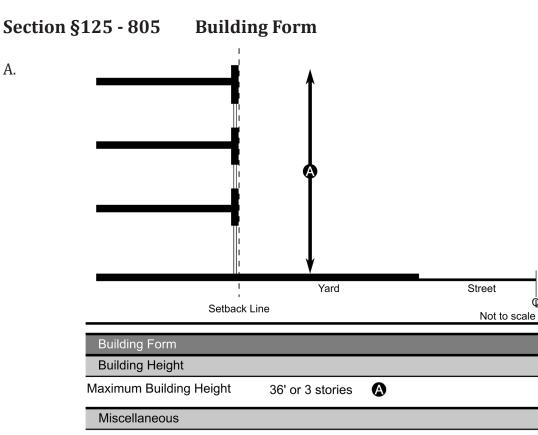

## Section §125 - 202 Use of this Chapter by an Applicant

- A. This section is provided as a user guide for Applicants that outlines the general steps necessary for the issuance of a zoning permit. In no way does this section abrogate or remove any responsibility of due diligence on the part of the Applicant.
- B. The recommended use of this Chapter by an Applicant follows these typical steps:
  - 1. Locate the lot within a zoning district using the Official Zoning Map of Youngwood Borough.
  - 2. Identify the permitted uses by right, by secondary use, and/ or by special exception within the zoning district.
  - 3. Identify the permitted building types within the zoning district.
  - 4. Identify the allowable building form standards.
  - 5. Identify the allowable lot dimensions and building placement.
  - 6. Identify the applicable parking arrangement and placement standards.
  - 7. Identify the applicable general standards for all districts.
  - 8. Complete and submit the applicable zoning permit application.