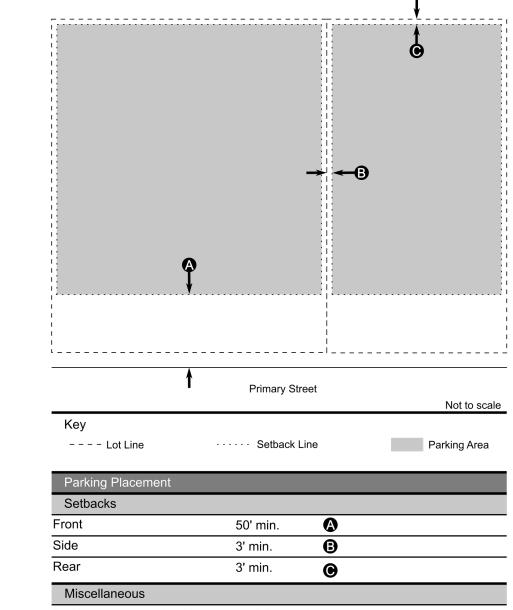

## Section §125 - 301 Trash, Recycling, and Outdoor Storage Areas

- A. Trash and Recycling Areas Location
  - 1. All trash and recycling areas shall be located within the areas designated as parking areas in a given zoning district.
  - 2. In zoning districts where there are no areas designated as parking areas, all trash and recycling receptacles, bins, and dumpsters shall be a minimum of thirty (30) feet from primary and side streets.
- B. All trash and recycling receptacles, bins, and dumpsters shall be screened from view at all streets for any building exceeding four (4) dwelling units per parcel, mixed use, commercial, civic/institutional, or industrial use or building by:
  - 1. A fence or wall that is four (4) feet tall and of sufficient width to screen the entirety of trash and recycling areas, or
  - 2. A continuous planting of evergreen shrubs and/or grasses to form an opaque, year-round visual screen that is four (4) feet tall and of sufficient bulk to effectively screen the entirety of trash and recycling areas.
  - 3. Exceptions to the above standards include:
    - a) Receptacles and bins that are placed curbside for pickup within 24 hours of scheduled pickup.
    - b) Trash and recycling receptacles, bins, and dumpsters that are used in the regular course of building rehabilitation or construction. Such exceptions must occur coincident to work that has been permitted under the building code.
- C. Outdoor storage of materials and supplies of an incidental or occasional nature are permitted.
- D. Outdoor storage of materials and supplies of an ongoing and regular nature is permitted under the following conditions:
  - 1. Storage areas are within the parking area as designated within each zoning district
  - 2. Storage areas are screened by a fence or wall that is four (4) feet tall and of sufficient width to screen the entirety of storage areas or by a continuous planting of evergreen shrubs and/or grasses to form an opaque, year-round visual screen that is four (4) feet tall and of sufficient bulk to effectively screen the entirety of storage areas.

## Section §125 - 302 Fences and Walls

- A. A zoning permit must be obtained from the zoning officer to install a fence or wall. A permit application must include a plan showing the specific location, material, type, and height of the proposed fence or wall.
- B. Fences or walls taller than three (3) feet shall not be erected between a build-to line or front setback line and the front lot line.
- C. Fences and walls taller than three (3) feet may be erected at the build-to line or front setback line.
- D. Fences and walls intended to be erected on lot lines shall be accompanied by an easement agreement executed by both property owners, which provides for maintenance, and recorded in the Westmoreland County Office of the Recorder of Deeds. Said easement agreement shall accompany the fence permit.
- E. No fence or wall shall be constructed or maintained where traffic visibility or pedestrian circulation will be impeded.
- F. No fence or wall may be constructed in a right-of-way.
- G. Every fence or wall that creates a wholly enclosed area and adjoins a sidewalk or street shall include a gate or other opening to provide access to the street. Gates shall open inward and not obstruct the sidewalk.
- H. All fences and walls shall be constructed with a finished side facing outward from the property. The posts and support beams shall be on the inside or shall be designed as an integral part of the finished surface, so the appearance is the same inside and out. No barbed wire, razor wire, electrified, concertina or similar security fences are permitted except in the Rural and Special District zoning districts.
- I. Any proposal for fence(s) or wall(s) that does not meet the standards of this Section may be approved by variance, which may involve consideration of, but not limited to, unusual conditions of topography or existing built structures, noise, light, building placement, or special needs of the occupants.

## Section §125 - 303 Accessory Buildings

- A. Accessory buildings shall be used for purposes incidental and subordinate to the uses present in principal building(s) on a lot.
- B. Accessory buildings shall be placed within the buildable area as designated within each zoning district.