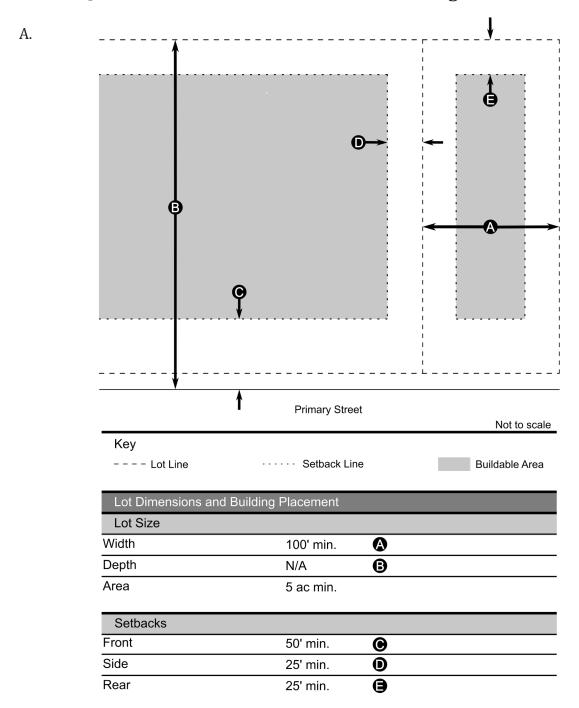

## Section §125 - 202 Use of this Chapter by an Applicant

- A. This section is provided as a user guide for Applicants that outlines the general steps necessary for the issuance of a zoning permit. In no way does this section abrogate or remove any responsibility of due diligence on the part of the Applicant.
- B. The recommended use of this Chapter by an Applicant follows these typical steps:
  - 1. Locate the lot within a zoning district using the Official Zoning Map of Youngwood Borough.
  - 2. Identify the permitted uses by right, by secondary use, and/ or by special exception within the zoning district.
  - 3. Identify the permitted building types within the zoning district.
  - 4. Identify the allowable building form standards.
  - 5. Identify the allowable lot dimensions and building placement.
  - 6. Identify the applicable parking arrangement and placement standards.
  - 7. Identify the applicable general standards for all districts.
  - 8. Complete and submit the applicable zoning permit application.

## Section §125 - 303 Accessory Buildings

- A. Accessory buildings shall be used for purposes incidental and subordinate to the uses present in principal building(s) on a lot.
- B. Accessory buildings shall be placed within the buildable area as designated within each zoning district.