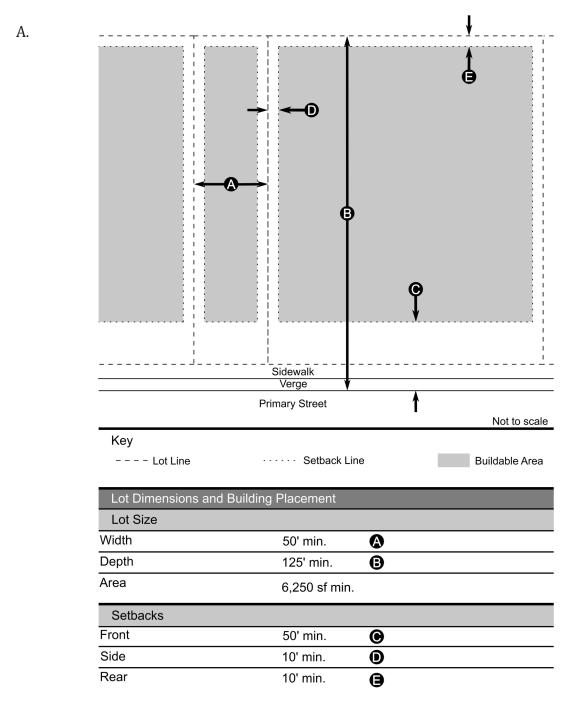

## Section §125 - 501 Purpose Statement

- A. Town Center Zone consists of a higher density, mixed use pattern of development. It has a narrower range of building types and more shallow setbacks than the Neighborhood Zone. The Town Center Zone is a higher intensity development pattern, at an increment higher than the Neighborhood Zone. Building heights increase to a two story minimum and maximum of five stories. Lot coverages increase to roughly 80%. Lots remain similarly sized as the Neighborhood Zone, but are more likely to be aggregated to compose commercial blocks of continuous retail and office uses with residential on the upper floors.
- B. Owing to the increase in height, predominant land uses consist of a roughly even mix of residential and non-residential uses. Retail and office uses become more pronounced, especially at ground and second floors.
- C. Residential buildings consist of fourplex houses, townhouses, courtyard apartments, stacked units low rise, and stacked units medium rise.
- D. Non-residential buildings include storefronts, commercial block low rise, and commercial block medium rise.
- E. Allowable civic spaces include parks, plazas and squares. Allowable civic and institutional buildings include government offices, libraries, museums, churches, hospitals, and schools.
- F. People are able to get around by car, but walking, biking and transit are more attractive choices, as the public realm prioritizes those modes.
- G. On-street parking is available and is more likely to be used than in the Neighborhood Zone, especially for office and retail customers. Off-street parking is accessible via rear alleys.