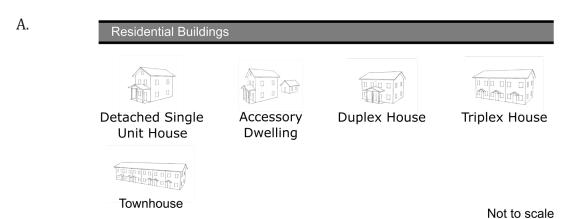

| (                                                                                       | SU                                                                                                                                                               |
| Residential                                                                                                                     | Ρ                                                                                       |                                                                                                                                                                  |

## Section §125 - 704 Allowable Building Types





Awnings may encroach into front setback by 8'



Section §125 - 706 Lot Dimensions and Building Placement



Section §125 - 707 Parking Arrangement and Placement

Setbacks only applicable to bed and breakfast

## Section §125 - 708 Sidewalks and Verges

A. All new development on lots with frontage on primary and side streets identified in the Official Zoning Map of Youngwood Borough shall have a sidewalk with a width of four (4) feet as measured from the inner and outer edges, and a verge with a width of four (4) feet.

## Section §125 - 709 Street Tree Arrangement and Placement

A. One street tree, from the approved street tree list in Appendix A, shall be planted and maintained for every thirty (30) feet of street frontage per lot for all new developments and according to the diagram