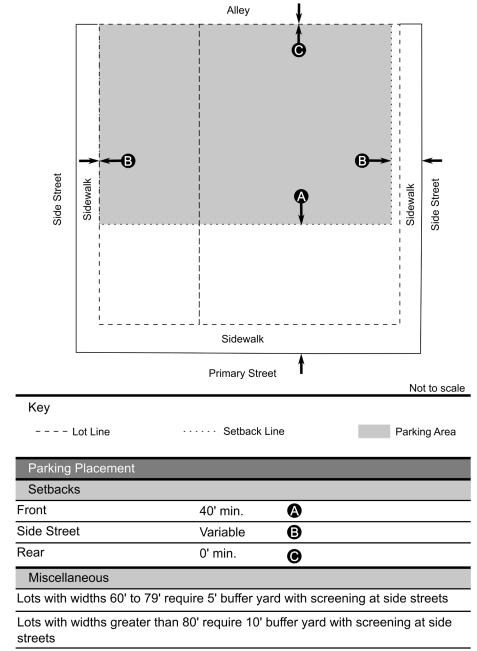

## Section §125 - 301 Trash, Recycling, and Outdoor Storage Areas

- A. Trash and Recycling Areas Location
  - 1. All trash and recycling areas shall be located within the areas designated as parking areas in a given zoning district.
  - 2. In zoning districts where there are no areas designated as parking areas, all trash and recycling receptacles, bins, and dumpsters shall be a minimum of thirty (30) feet from primary and side streets.
- B. All trash and recycling receptacles, bins, and dumpsters shall be screened from view at all streets for any building exceeding four (4) dwelling units per parcel, mixed use, commercial, civic/institutional, or industrial use or building by:
  - 1. A fence or wall that is four (4) feet tall and of sufficient width to screen the entirety of trash and recycling areas, or
  - 2. A continuous planting of evergreen shrubs and/or grasses to form an opaque, year-round visual screen that is four (4) feet tall and of sufficient bulk to effectively screen the entirety of trash and recycling areas.
  - 3. Exceptions to the above standards include:
    - a) Receptacles and bins that are placed curbside for pickup within 24 hours of scheduled pickup.
    - b) Trash and recycling receptacles, bins, and dumpsters that are used in the regular course of building rehabilitation or construction. Such exceptions must occur coincident to work that has been permitted under the building code.
- C. Outdoor storage of materials and supplies of an incidental or occasional nature are permitted.
- D. Outdoor storage of materials and supplies of an ongoing and regular nature is permitted under the following conditions:
  - 1. Storage areas are within the parking area as designated within each zoning district
  - 2. Storage areas are screened by a fence or wall that is four (4) feet tall and of sufficient width to screen the entirety of storage areas or by a continuous planting of evergreen shrubs and/or grasses to form an opaque, year-round visual screen that is four (4) feet tall and of sufficient bulk to effectively screen the entirety of storage areas.