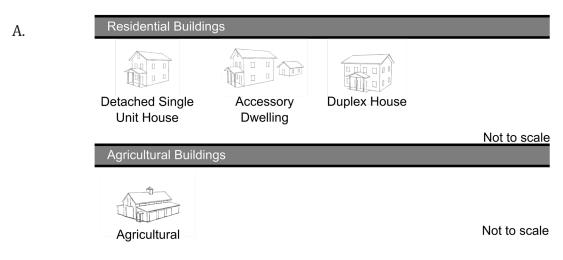

## Section §125 - 501 Purpose Statement

- A. Town Center Zone consists of a higher density, mixed use pattern of development. It has a narrower range of building types and more shallow setbacks than the Neighborhood Zone. The Town Center Zone is a higher intensity development pattern, at an increment higher than the Neighborhood Zone. Building heights increase to a two story minimum and maximum of five stories. Lot coverages increase to roughly 80%. Lots remain similarly sized as the Neighborhood Zone, but are more likely to be aggregated to compose commercial blocks of continuous retail and office uses with residential on the upper floors.
- B. Owing to the increase in height, predominant land uses consist of a roughly even mix of residential and non-residential uses. Retail and office uses become more pronounced, especially at ground and second floors.
- C. Residential buildings consist of fourplex houses, townhouses, courtyard apartments, stacked units low rise, and stacked units medium rise.
- D. Non-residential buildings include storefronts, commercial block low rise, and commercial block medium rise.
- E. Allowable civic spaces include parks, plazas and squares. Allowable civic and institutional buildings include government offices, libraries, museums, churches, hospitals, and schools.
- F. People are able to get around by car, but walking, biking and transit are more attractive choices, as the public realm prioritizes those modes.
- G. On-street parking is available and is more likely to be used than in the Neighborhood Zone, especially for office and retail customers. Off-street parking is accessible via rear alleys.