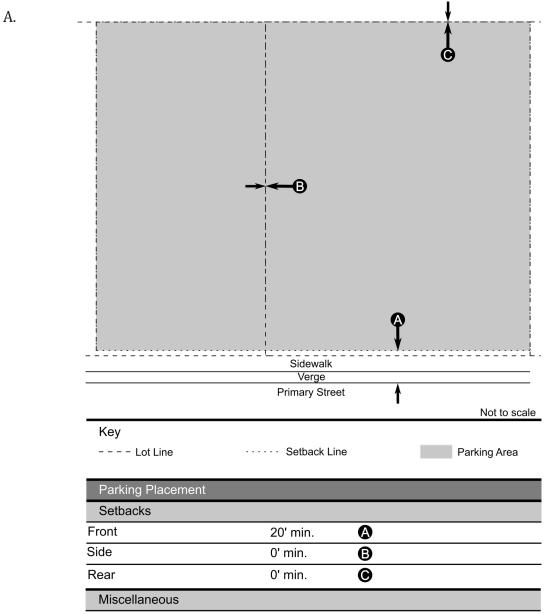

## Section §125 - 501 Purpose Statement

- A. Town Center Zone consists of a higher density, mixed use pattern of development. It has a narrower range of building types and more shallow setbacks than the Neighborhood Zone. The Town Center Zone is a higher intensity development pattern, at an increment higher than the Neighborhood Zone. Building heights increase to a two story minimum and maximum of five stories. Lot coverages increase to roughly 80%. Lots remain similarly sized as the Neighborhood Zone, but are more likely to be aggregated to compose commercial blocks of continuous retail and office uses with residential on the upper floors.
- B. Owing to the increase in height, predominant land uses consist of a roughly even mix of residential and non-residential uses. Retail and office uses become more pronounced, especially at ground and second floors.
- C. Residential buildings consist of fourplex houses, townhouses, courtyard apartments, stacked units low rise, and stacked units medium rise.
- D. Non-residential buildings include storefronts, commercial block low rise, and commercial block medium rise.
- E. Allowable civic spaces include parks, plazas and squares. Allowable civic and institutional buildings include government offices, libraries, museums, churches, hospitals, and schools.
- F. People are able to get around by car, but walking, biking and transit are more attractive choices, as the public realm prioritizes those modes.
- G. On-street parking is available and is more likely to be used than in the Neighborhood Zone, especially for office and retail customers. Off-street parking is accessible via rear alleys.