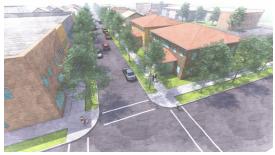

## Section §125 - 501 Purpose Statement

- A. Town Center Zone consists of a higher density, mixed use pattern of development. It has a narrower range of building types and more shallow setbacks than the Neighborhood Zone. The Town Center Zone is a higher intensity development pattern, at an increment higher than the Neighborhood Zone. Building heights increase to a two story minimum and maximum of five stories. Lot coverages increase to roughly 80%. Lots remain similarly sized as the Neighborhood Zone, but are more likely to be aggregated to compose commercial blocks of continuous retail and office uses with residential on the upper floors.
- B. Owing to the increase in height, predominant land uses consist of a roughly even mix of residential and non-residential uses. Retail and office uses become more pronounced, especially at ground and second floors.
- C. Residential buildings consist of fourplex houses, townhouses, courtyard apartments, stacked units low rise, and stacked units medium rise.
- D. Non-residential buildings include storefronts, commercial block low rise, and commercial block medium rise.
- E. Allowable civic spaces include parks, plazas and squares. Allowable civic and institutional buildings include government offices, libraries, museums, churches, hospitals, and schools.
- F. People are able to get around by car, but walking, biking and transit are more attractive choices, as the public realm prioritizes those modes.
- G. On-street parking is available and is more likely to be used than in the Neighborhood Zone, especially for office and retail customers. Off-street parking is accessible via rear alleys.

## Section §125 - 502 Conceptual Vision

A.

Figure 5A: Conceptual Vision A

Figure 5B: Conceptual Vision B

Figure 5C: Conceptual Vision C