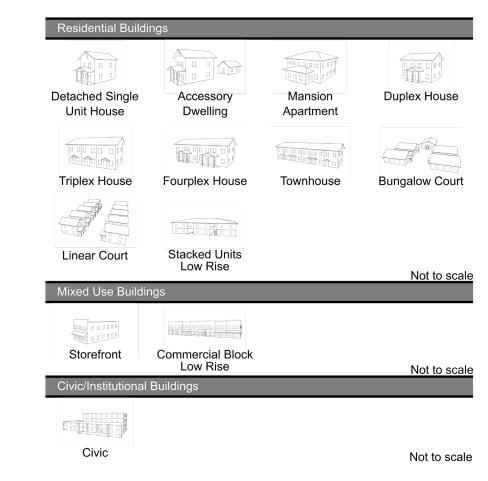

## Section §125 - 501 Purpose Statement

- A. Town Center Zone consists of a higher density, mixed use pattern of development. It has a narrower range of building types and more shallow setbacks than the Neighborhood Zone. The Town Center Zone is a higher intensity development pattern, at an increment higher than the Neighborhood Zone. Building heights increase to a two story minimum and maximum of five stories. Lot coverages increase to roughly 80%. Lots remain similarly sized as the Neighborhood Zone, but are more likely to be aggregated to compose commercial blocks of continuous retail and office uses with residential on the upper floors.
- B. Owing to the increase in height, predominant land uses consist of a roughly even mix of residential and non-residential uses. Retail and office uses become more pronounced, especially at ground and second floors.
- C. Residential buildings consist of fourplex houses, townhouses, courtyard apartments, stacked units low rise, and stacked units medium rise.
- D. Non-residential buildings include storefronts, commercial block low rise, and commercial block medium rise.
- E. Allowable civic spaces include parks, plazas and squares. Allowable civic and institutional buildings include government offices, libraries, museums, churches, hospitals, and schools.
- F. People are able to get around by car, but walking, biking and transit are more attractive choices, as the public realm prioritizes those modes.
- G. On-street parking is available and is more likely to be used than in the Neighborhood Zone, especially for office and retail customers. Off-street parking is accessible via rear alleys.