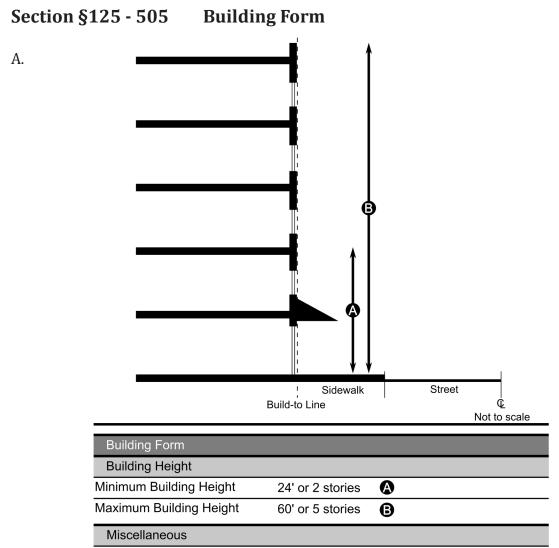

## Section §125 - 501 Purpose Statement

- A. Town Center Zone consists of a higher density, mixed use pattern of development. It has a narrower range of building types and more shallow setbacks than the Neighborhood Zone. The Town Center Zone is a higher intensity development pattern, at an increment higher than the Neighborhood Zone. Building heights increase to a two story minimum and maximum of five stories. Lot coverages increase to roughly 80%. Lots remain similarly sized as the Neighborhood Zone, but are more likely to be aggregated to compose commercial blocks of continuous retail and office uses with residential on the upper floors.
- B. Owing to the increase in height, predominant land uses consist of a roughly even mix of residential and non-residential uses. Retail and office uses become more pronounced, especially at ground and second floors.
- C. Residential buildings consist of fourplex houses, townhouses, courtyard apartments, stacked units low rise, and stacked units medium rise.
- D. Non-residential buildings include storefronts, commercial block low rise, and commercial block medium rise.
- E. Allowable civic spaces include parks, plazas and squares. Allowable civic and institutional buildings include government offices, libraries, museums, churches, hospitals, and schools.
- F. People are able to get around by car, but walking, biking and transit are more attractive choices, as the public realm prioritizes those modes.
- G. On-street parking is available and is more likely to be used than in the Neighborhood Zone, especially for office and retail customers. Off-street parking is accessible via rear alleys.