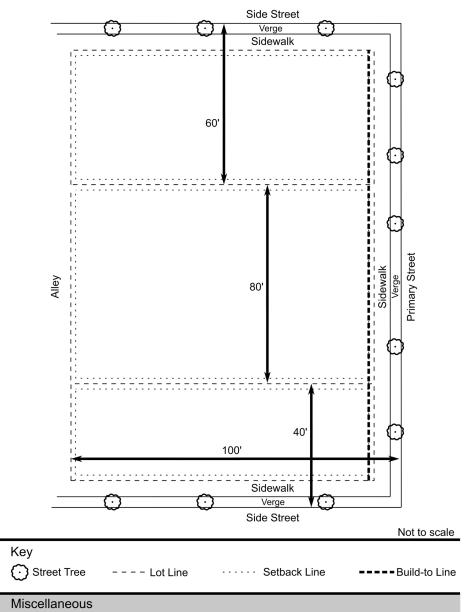

## Section §125 - 501 Purpose Statement

- A. Town Center Zone consists of a higher density, mixed use pattern of development. It has a narrower range of building types and more shallow setbacks than the Neighborhood Zone. The Town Center Zone is a higher intensity development pattern, at an increment higher than the Neighborhood Zone. Building heights increase to a two story minimum and maximum of five stories. Lot coverages increase to roughly 80%. Lots remain similarly sized as the Neighborhood Zone, but are more likely to be aggregated to compose commercial blocks of continuous retail and office uses with residential on the upper floors.
- B. Owing to the increase in height, predominant land uses consist of a roughly even mix of residential and non-residential uses. Retail and office uses become more pronounced, especially at ground and second floors.
- C. Residential buildings consist of fourplex houses, townhouses, courtyard apartments, stacked units low rise, and stacked units medium rise.
- D. Non-residential buildings include storefronts, commercial block low rise, and commercial block medium rise.
- E. Allowable civic spaces include parks, plazas and squares. Allowable civic and institutional buildings include government offices, libraries, museums, churches, hospitals, and schools.
- F. People are able to get around by car, but walking, biking and transit are more attractive choices, as the public realm prioritizes those modes.
- G. On-street parking is available and is more likely to be used than in the Neighborhood Zone, especially for office and retail customers. Off-street parking is accessible via rear alleys.