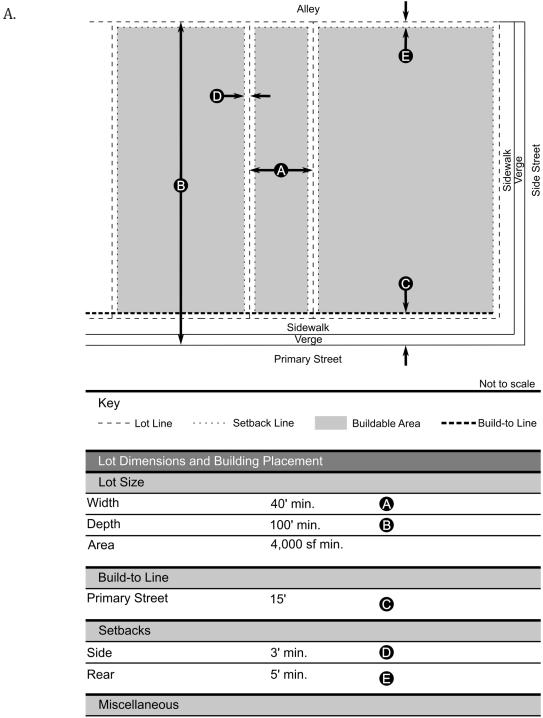

| Р                                   |                                                            |

## Section §125 - 604 Allowable Building Types

A.





Awnings may encroach into front setback by 8'

```
Section §125 - 606
```

Lot Dimensions and Building Placement



Minimum side setback of 0' permitted for townhouse or commercial block low rise buildings

```
Section §125 - 607
```

**Parking Arrangement and Placement** 



Off-street parking shall only be accessed via rear alleys

## Section §125 - 608 Sidewalks and Verges

A. All new development on lots with frontage on primary and/or side streets identified in the Official Zoning Map of Youngwood Borough shall have a sidewalk with a width of four (4) feet as measured from the inner and outer edges, and a verge with a width of four (4) feet.

## Section §125 - 609 Street Tree Arrangement and Placement

A. One street tree, from the approved street tree list in Appendix A, shall be planted and maintained for every thirty (30) feet of street frontage per lot for all new developments and according to