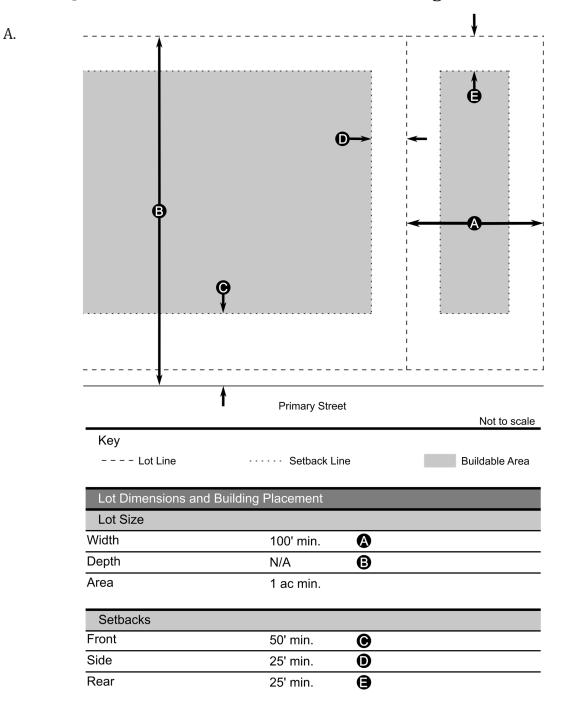

## Section §125 - 202 Use of this Chapter by an Applicant

- A. This section is provided as a user guide for Applicants that outlines the general steps necessary for the issuance of a zoning permit. In no way does this section abrogate or remove any responsibility of due diligence on the part of the Applicant.
- B. The recommended use of this Chapter by an Applicant follows these typical steps:
  - 1. Locate the lot within a zoning district using the Official Zoning Map of Youngwood Borough.
  - 2. Identify the permitted uses by right, by secondary use, and/ or by special exception within the zoning district.
  - 3. Identify the permitted building types within the zoning district.
  - 4. Identify the allowable building form standards.
  - 5. Identify the allowable lot dimensions and building placement.
  - 6. Identify the applicable parking arrangement and placement standards.
  - 7. Identify the applicable general standards for all districts.
  - 8. Complete and submit the applicable zoning permit application.