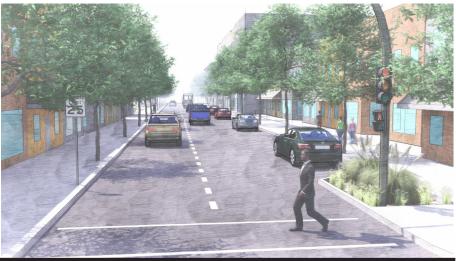

## Section §125 - 501 Purpose Statement

- A. Town Center Zone consists of a higher density, mixed use pattern of development. It has a narrower range of building types and more shallow setbacks than the Neighborhood Zone. The Town Center Zone is a higher intensity development pattern, at an increment higher than the Neighborhood Zone. Building heights increase to a two story minimum and maximum of five stories. Lot coverages increase to roughly 80%. Lots remain similarly sized as the Neighborhood Zone, but are more likely to be aggregated to compose commercial blocks of continuous retail and office uses with residential on the upper floors.
- B. Owing to the increase in height, predominant land uses consist of a roughly even mix of residential and non-residential uses. Retail and office uses become more pronounced, especially at ground and second floors.
- C. Residential buildings consist of fourplex houses, townhouses, courtyard apartments, stacked units low rise, and stacked units medium rise.
- D. Non-residential buildings include storefronts, commercial block low rise, and commercial block medium rise.
- E. Allowable civic spaces include parks, plazas and squares. Allowable civic and institutional buildings include government offices, libraries, museums, churches, hospitals, and schools.
- F. People are able to get around by car, but walking, biking and transit are more attractive choices, as the public realm prioritizes those modes.
- G. On-street parking is available and is more likely to be used than in the Neighborhood Zone, especially for office and retail customers. Off-street parking is accessible via rear alleys.

## Section §125 - 502 Conceptual Vision

A.

Figure 5A: Conceptual Vision A

Figure 5B: Conceptual Vision B

Figure 5C: Conceptual Vision C