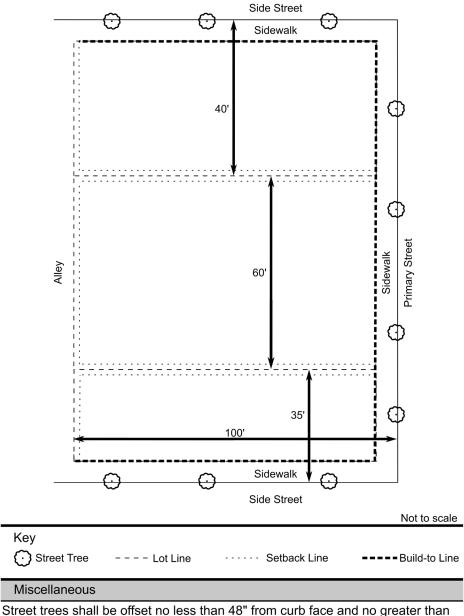

## Section §125 - 501 Purpose Statement

- A. Town Center Zone consists of a higher density, mixed use pattern of development. It has a narrower range of building types and more shallow setbacks than the Neighborhood Zone. The Town Center Zone is a higher intensity development pattern, at an increment higher than the Neighborhood Zone. Building heights increase to a two story minimum and maximum of five stories. Lot coverages increase to roughly 80%. Lots remain similarly sized as the Neighborhood Zone, but are more likely to be aggregated to compose commercial blocks of continuous retail and office uses with residential on the upper floors.
- B. Owing to the increase in height, predominant land uses consist of a roughly even mix of residential and non-residential uses. Retail and office uses become more pronounced, especially at ground and second floors.
- C. Residential buildings consist of fourplex houses, townhouses, courtyard apartments, stacked units low rise, and stacked units medium rise.
- D. Non-residential buildings include storefronts, commercial block low rise, and commercial block medium rise.
- E. Allowable civic spaces include parks, plazas and squares. Allowable civic and institutional buildings include government offices, libraries, museums, churches, hospitals, and schools.
- F. People are able to get around by car, but walking, biking and transit are more attractive choices, as the public realm prioritizes those modes.
- G. On-street parking is available and is more likely to be used than in the Neighborhood Zone, especially for office and retail customers. Off-street parking is accessible via rear alleys.