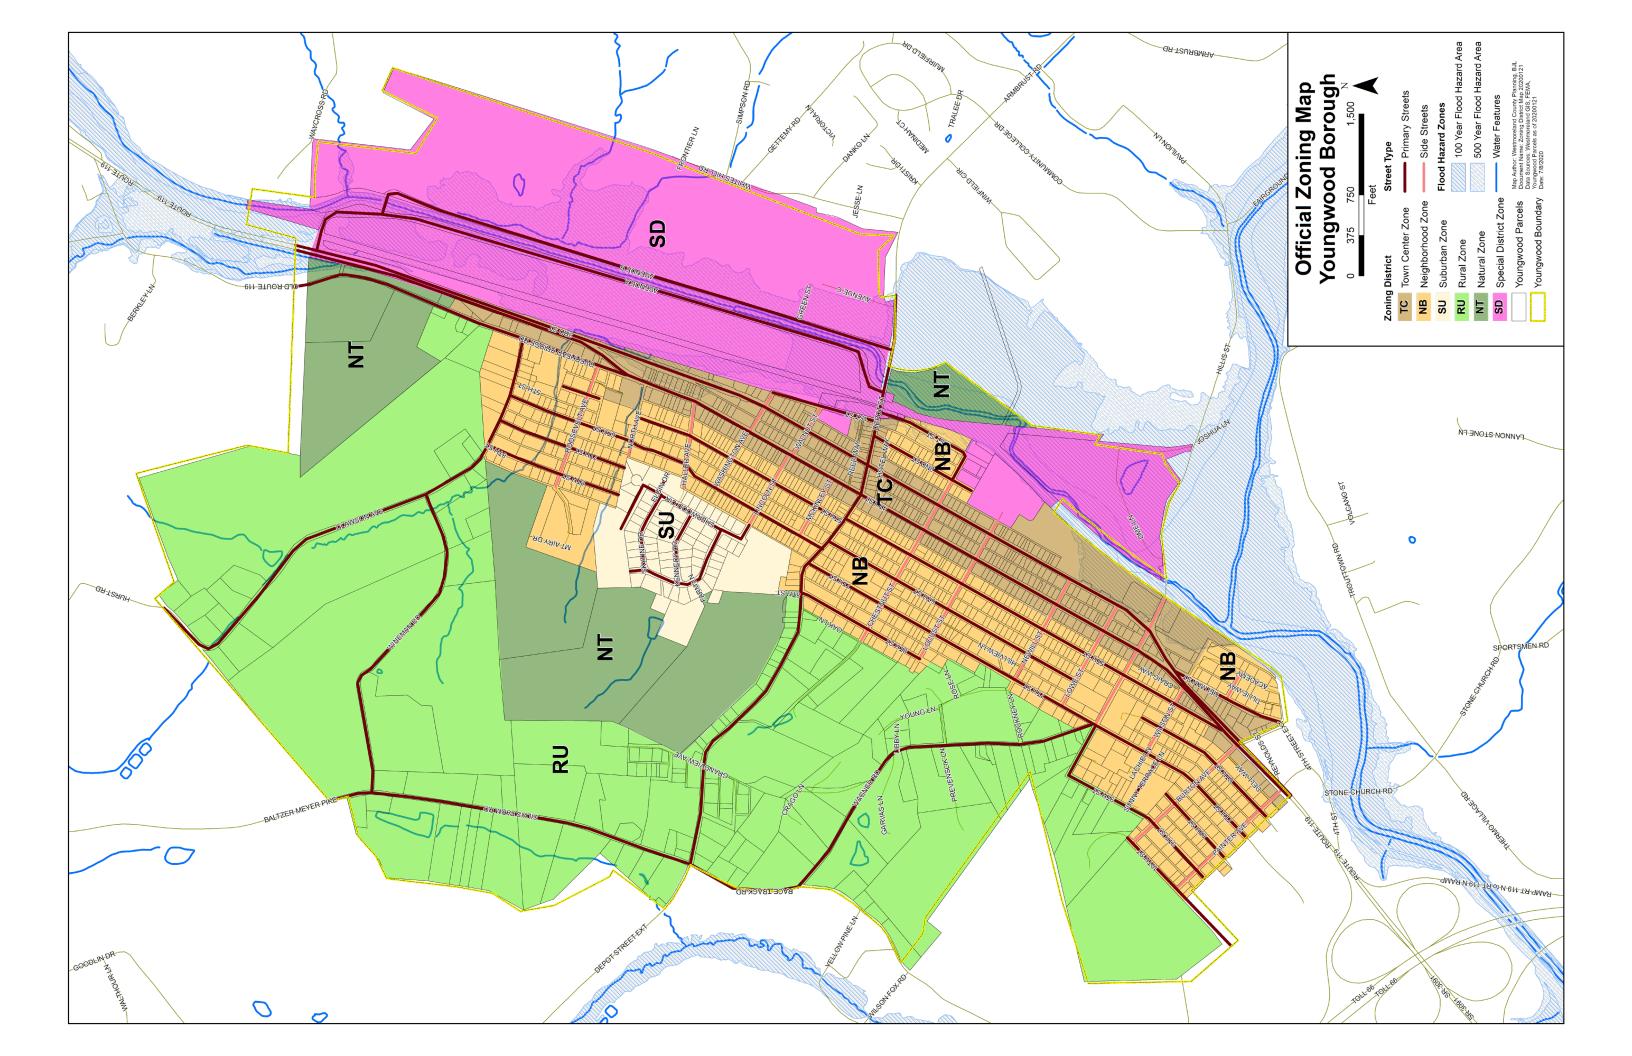

## Section §125 - 401 Interpretation of Boundaries

A. Zoning district boundaries shall be construed, to the extent possible, to end at road centerlines, lot boundaries, and/or municipal boundaries, where applicable.

## Section §125 - 402 Zoning Map

See the Official Zoning Map of Youngwood Borough on Next Page