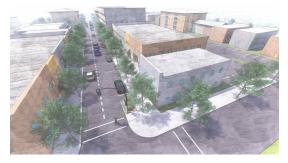

## Section §125 - 501 Purpose Statement

- A. Town Center Zone consists of a higher density, mixed use pattern of development. It has a narrower range of building types and more shallow setbacks than the Neighborhood Zone. The Town Center Zone is a higher intensity development pattern, at an increment higher than the Neighborhood Zone. Building heights increase to a two story minimum and maximum of five stories. Lot coverages increase to roughly 80%. Lots remain similarly sized as the Neighborhood Zone, but are more likely to be aggregated to compose commercial blocks of continuous retail and office uses with residential on the upper floors.
- B. Owing to the increase in height, predominant land uses consist of a roughly even mix of residential and non-residential uses. Retail and office uses become more pronounced, especially at ground and second floors.
- C. Residential buildings consist of fourplex houses, townhouses, courtyard apartments, stacked units low rise, and stacked units medium rise.
- D. Non-residential buildings include storefronts, commercial block low rise, and commercial block medium rise.
- E. Allowable civic spaces include parks, plazas and squares. Allowable civic and institutional buildings include government offices, libraries, museums, churches, hospitals, and schools.
- F. People are able to get around by car, but walking, biking and transit are more attractive choices, as the public realm prioritizes those modes.
- G. On-street parking is available and is more likely to be used than in the Neighborhood Zone, especially for office and retail customers. Off-street parking is accessible via rear alleys.

## Section §125 - 502 Conceptual Vision

A.

Figure 5A: Conceptual Vision A

Figure 5B: Conceptual Vision B

Figure 5C: Conceptual Vision C