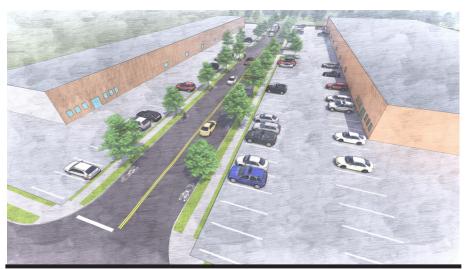

## Section §125 - 501 Purpose Statement

- A. Town Center Zone consists of a higher density, mixed use pattern of development. It has a narrower range of building types and more shallow setbacks than the Neighborhood Zone. The Town Center Zone is a higher intensity development pattern, at an increment higher than the Neighborhood Zone. Building heights increase to a two story minimum and maximum of five stories. Lot coverages increase to roughly 80%. Lots remain similarly sized as the Neighborhood Zone, but are more likely to be aggregated to compose commercial blocks of continuous retail and office uses with residential on the upper floors.
- B. Owing to the increase in height, predominant land uses consist of a roughly even mix of residential and non-residential uses. Retail and office uses become more pronounced, especially at ground and second floors.
- C. Residential buildings consist of fourplex houses, townhouses, courtyard apartments, stacked units low rise, and stacked units medium rise.
- D. Non-residential buildings include storefronts, commercial block low rise, and commercial block medium rise.
- E. Allowable civic spaces include parks, plazas and squares. Allowable civic and institutional buildings include government offices, libraries, museums, churches, hospitals, and schools.
- F. People are able to get around by car, but walking, biking and transit are more attractive choices, as the public realm prioritizes those modes.
- G. On-street parking is available and is more likely to be used than in the Neighborhood Zone, especially for office and retail customers. Off-street parking is accessible via rear alleys.

## Section §125 - 502 Conceptual Vision

A.

Figure 5A: Conceptual Vision A

Figure 5B: Conceptual Vision B

Figure 5C: Conceptual Vision C