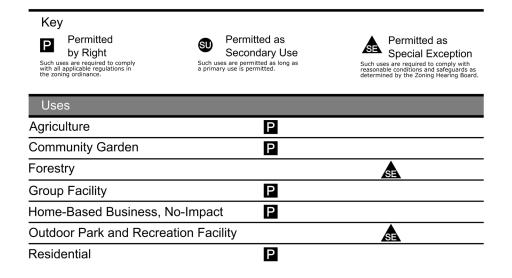

## Section §125 - 202 Use of this Chapter by an Applicant

- A. This section is provided as a user guide for Applicants that outlines the general steps necessary for the issuance of a zoning permit. In no way does this section abrogate or remove any responsibility of due diligence on the part of the Applicant.
- B. The recommended use of this Chapter by an Applicant follows these typical steps:
  - 1. Locate the lot within a zoning district using the Official Zoning Map of Youngwood Borough.
  - 2. Identify the permitted uses by right, by secondary use, and/ or by special exception within the zoning district.
  - 3. Identify the permitted building types within the zoning district.
  - 4. Identify the allowable building form standards.
  - 5. Identify the allowable lot dimensions and building placement.
  - 6. Identify the applicable parking arrangement and placement standards.
  - 7. Identify the applicable general standards for all districts.
  - 8. Complete and submit the applicable zoning permit application.