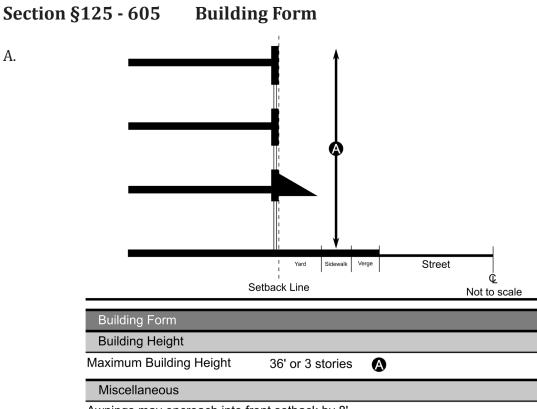

| Р                                   |                                                            |

## Section §125 - 604 Allowable Building Types

A.





Awnings may encroach into front setback by 8'

```
Section §125 - 606
```

Lot Dimensions and Building Placement



Minimum side setback of 0' permitted for townhouse or commercial block low rise buildings

```
Section §125 - 607
```

**Parking Arrangement and Placement** 



Off-street parking shall only be accessed via rear alleys

## Section §125 - 608 Sidewalks and Verges

A. All new development on lots with frontage on primary and/or side streets identified in the Official Zoning Map of Youngwood Borough shall have a sidewalk with a width of four (4) feet as measured from the inner and outer edges, and a verge with a width of four (4) feet.

## Section §125 - 609 Street Tree Arrangement and Placement

A. One street tree, from the approved street tree list in Appendix A, shall be pla