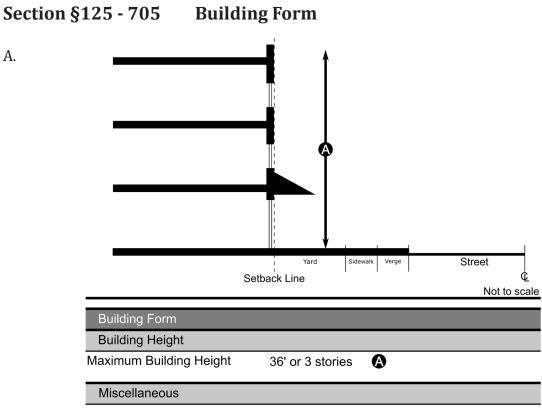

| (                                                                                       | SU                                                                                                                                                               |
| Residential                                                                                                                     | Ρ                                                                                       |                                                                                                                                                                  |

## Section §125 - 704 Allowable Building Types





Awnings may encroach into front setback by 8'



Section §125 - 706 Lot Dimensions and Building Placement



Section §125 - 707 Parking Arrangement and Placement

Setbacks only applicable to bed and breakfast

## Section §125 - 708 Sidewalks and Verges

A. All new development on lots with frontage on primary and side streets identified in the Official Zoning Map of Youngwood Borough shall have a sidewalk with a width of four (4) feet as measured from the inner and outer edges, and a verge with a width of four (4) feet.

## Section §125 - 709 Street Tree Arrangement and Placement

A. One street tree, from the approved street tree list in Appendix A, shall be planted and maintained for every thirty (30) feet of street frontage per lot for all new developments and according to the diagram b