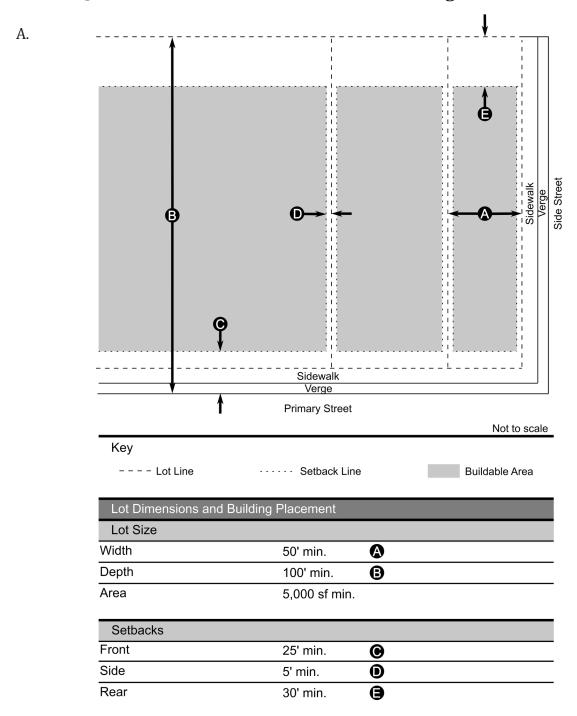

## Section §125 - 501 Purpose Statement

- A. Town Center Zone consists of a higher density, mixed use pattern of development. It has a narrower range of building types and more shallow setbacks than the Neighborhood Zone. The Town Center Zone is a higher intensity development pattern, at an increment higher than the Neighborhood Zone. Building heights increase to a two story minimum and maximum of five stories. Lot coverages increase to roughly 80%. Lots remain similarly sized as the Neighborhood Zone, but are more likely to be aggregated to compose commercial blocks of continuous retail and office uses with residential on the upper floors.
- B. Owing to the increase in height, predominant land uses consist of a roughly even mix of residential and non-residential uses. Retail and office uses become more pronounced, especially at ground and second floors.
- C. Residential buildings consist of fourplex houses, townhouses, courtyard apartments, stacked units low rise, and stacked units medium rise.
- D. Non-residential buildings include storefronts, commercial block low rise, and commercial block medium rise.
- E. Allowable civic spaces include parks, plazas and squares. Allowable civic and institutional buildings include government offices, libraries, museums, churches, hospitals, and schools.
- F. People are able to get around by car, but walking, biking and transit are more attractive choices, as the public realm prioritizes those modes.
- G. On-street parking is available and is more likely to be used than in the Neighborhood Zone, especially for office and retail customers. Off-street parking is accessible via rear alleys.