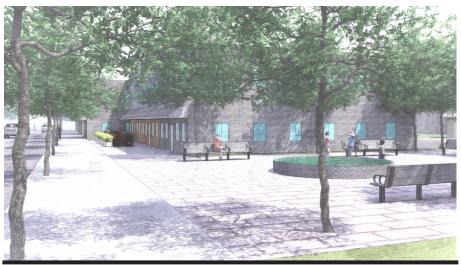

## Section §125 - 501 Purpose Statement

- A. Town Center Zone consists of a higher density, mixed use pattern of development. It has a narrower range of building types and more shallow setbacks than the Neighborhood Zone. The Town Center Zone is a higher intensity development pattern, at an increment higher than the Neighborhood Zone. Building heights increase to a two story minimum and maximum of five stories. Lot coverages increase to roughly 80%. Lots remain similarly sized as the Neighborhood Zone, but are more likely to be aggregated to compose commercial blocks of continuous retail and office uses with residential on the upper floors.
- B. Owing to the increase in height, predominant land uses consist of a roughly even mix of residential and non-residential uses. Retail and office uses become more pronounced, especially at ground and second floors.
- C. Residential buildings consist of fourplex houses, townhouses, courtyard apartments, stacked units low rise, and stacked units medium rise.
- D. Non-residential buildings include storefronts, commercial block low rise, and commercial block medium rise.
- E. Allowable civic spaces include parks, plazas and squares. Allowable civic and institutional buildings include government offices, libraries, museums, churches, hospitals, and schools.
- F. People are able to get around by car, but walking, biking and transit are more attractive choices, as the public realm prioritizes those modes.
- G. On-street parking is available and is more likely to be used than in the Neighborhood Zone, especially for office and retail customers. Off-street parking is accessible via rear alleys.

## Section §125 - 502 Conceptual Vision

A.

Figure 5A: Conceptual Vision A

Figure 5B: Conceptual Vision B

Figure 5C: Conceptual Vision C