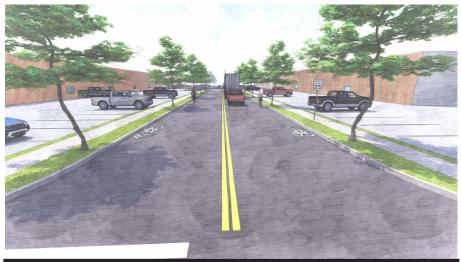

## Section §125 - 501 Purpose Statement

- A. Town Center Zone consists of a higher density, mixed use pattern of development. It has a narrower range of building types and more shallow setbacks than the Neighborhood Zone. The Town Center Zone is a higher intensity development pattern, at an increment higher than the Neighborhood Zone. Building heights increase to a two story minimum and maximum of five stories. Lot coverages increase to roughly 80%. Lots remain similarly sized as the Neighborhood Zone, but are more likely to be aggregated to compose commercial blocks of continuous retail and office uses with residential on the upper floors.
- B. Owing to the increase in height, predominant land uses consist of a roughly even mix of residential and non-residential uses. Retail and office uses become more pronounced, especially at ground and second floors.
- C. Residential buildings consist of fourplex houses, townhouses, courtyard apartments, stacked units low rise, and stacked units medium rise.
- D. Non-residential buildings include storefronts, commercial block low rise, and commercial block medium rise.
- E. Allowable civic spaces include parks, plazas and squares. Allowable civic and institutional buildings include government offices, libraries, museums, churches, hospitals, and schools.
- F. People are able to get around by car, but walking, biking and transit are more attractive choices, as the public realm prioritizes those modes.
- G. On-street parking is available and is more likely to be used than in the Neighborhood Zone, especially for office and retail customers. Off-street parking is accessible via rear alleys.

## Section §125 - 502 Conceptual Vision

A.

Figure 5A: Conceptual Vision A

Figure 5B: Conceptual Vision B

Figure 5C: Conceptual Vision C