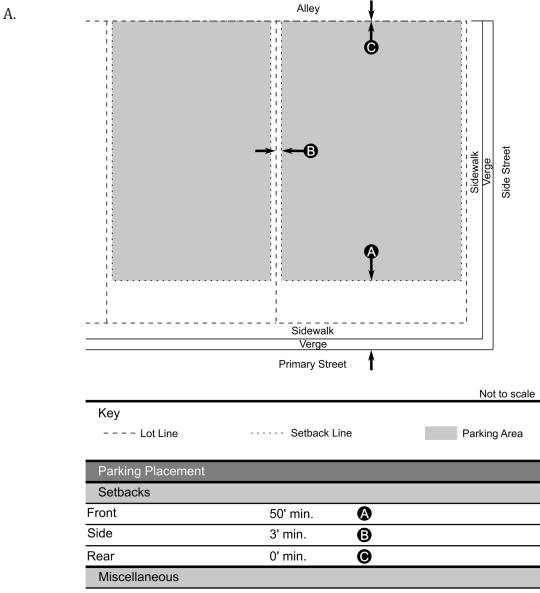

## Section §125 - 501 Purpose Statement

- A. Town Center Zone consists of a higher density, mixed use pattern of development. It has a narrower range of building types and more shallow setbacks than the Neighborhood Zone. The Town Center Zone is a higher intensity development pattern, at an increment higher than the Neighborhood Zone. Building heights increase to a two story minimum and maximum of five stories. Lot coverages increase to roughly 80%. Lots remain similarly sized as the Neighborhood Zone, but are more likely to be aggregated to compose commercial blocks of continuous retail and office uses with residential on the upper floors.
- B. Owing to the increase in height, predominant land uses consist of a roughly even mix of residential and non-residential uses. Retail and office uses become more pronounced, especially at ground and second floors.
- C. Residential buildings consist of fourplex houses, townhouses, courtyard apartments, stacked units low rise, and stacked units medium rise.
- D. Non-residential buildings include storefronts, commercial block low rise, and commercial block medium rise.
- E. Allowable civic spaces include parks, plazas and squares. Allowable civic and institutional buildings include government offices, libraries, museums, churches, hospitals, and schools.
- F. People are able to get around by car, but walking, biking and transit are more attractive choices, as the public realm prioritizes those modes.
- G. On-street parking is available and is more likely to be used than in the Neighborhood Zone, especially for office and retail customers. Off-street parking is accessible via rear alleys.